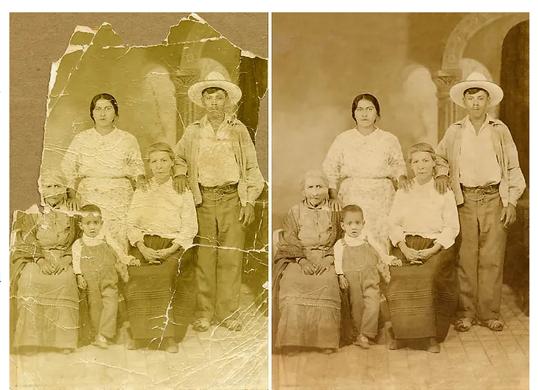

### Scanning

We offer a variety of pro scanning services using commercial grade flatbed and photo scanners to capture intricate details and enlarge small works with exceptional results. Our masterful technicians can reproduce, restore and revitalize old vintage photos and original artwork with our Creative Services.

### **Creative Services**

We offer photo restoration, color correction and reproductions of your photos or artwork.

Pricing is time based per job/project. **\$30 per 15 minutes of service** 

Call us or visit us in store to discuss your project for an estimate.

### Restoration

Pricing is based per job/project. \$30 per 15 minutes.

Scuff marks, scratches, fold marks, water damage, fading, discoloration, torn images and other markings that can be brought back to their original or better versions here at The Photoshop.