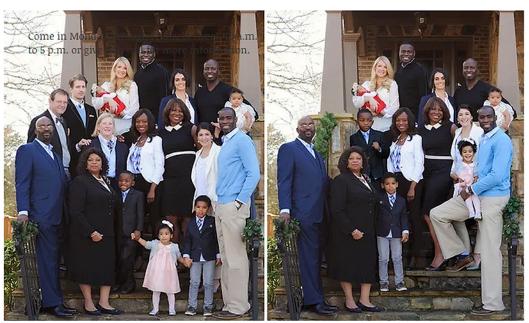

#### We are happy to evaluate your restoration project with you!

Come in Monday through Friday between 10 a.m. to 5 p.m. or give us a call for more information.

Since the early 2000's, we have been using our expert Photoshop skills to help people achieve and perfect their images. Whether it's adding or removing elements from their original shots, while trying to capture everyone at their best during a photoshoot, our expert editing services can deliver the picture they had in their mind all along.

### Image Editing

#### Pricing is based per job/project. \$30 per 15 minutes.

We offer professional retouching services including removing or repositioning people, face swaps, altering clothing, removing and replacing backgrounds, enhancing poorly lit shots, increasing resolution and just about anything you throw our way.